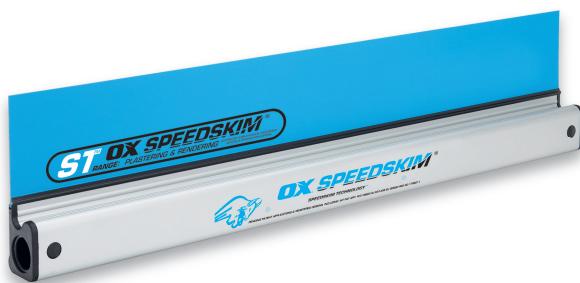

## PLASTERING & RENDERING FLATTENING | FINISHING | RULING OFF

Compatible with all gypsum based plasters (hand and spray applied), Traditional sand & cement renders and insulated rendering systems.

Replacement blade system