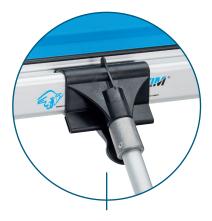

dskim 600mm Semi Flexible Plastering Rule  | 5060359919250 |
| OX-P530990   | Speedskim 900mm Semi Flexible Plastering Rule  | 5060359919267 |
| OX-P530912   | Speedskim 1200mm Semi Flexible Plastering Rule | 5060359919274 |
| OX-P530918   | Speedskim 1800mm Semi Flexible Plastering Rule | 5060359919281 |
| OX-P531245   | Semi Flex 450mm blade only                     | 5060359919373 |
| OX-P531260   | Semi Flex 600mm blade only                     | 5060359919380 |
| OX-P531290   | Semi Flex 900mm blade only                     | 5060359919397 |
| OX-P531212   | Semi Flex 1200mm blade only                    | 5060359919403 |
| OX-P531218   | Semi Flex 1800mm blade only                    | 5060359919410 |
| OX-P531501   | Speedskim Universal Pole Attachment            | 5060359919502 |



Universal pole attachment



For more information visit: