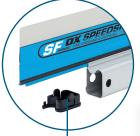

| Semi Flex 900mm blade only                     | 5060359919397 |
| OX-P531212   | Semi Flex 1200mm blade only                    | 5060359919403 |
| OX-P531218   | Semi Flex 1800mm blade only                    | 5060359919410 |
| OX-P531501   | Speedskim Universal Pole Attachment            | 5060359919502 |



Universal pole attachment



For more information visit:









## OX SPEEDSKIM

Speedskim® is the new and revolutionary tool system designed to increase metreage output and enhance quality of finish – at the same time significantly reducing the harmful effects of fatigue & RSI.



## PLASTERING & RENDERING FLATTENING | FINISHING | RULING OFF

Compatible with all gypsum based plasters (hand and spray applied), Traditional sand & cement renders and insulated rendering systems.



Replacement blade system



| PRODUCT CODE | DESCRIPTION                                    | BARCODE       |
|--------------|------------------------------------------------|---------------|
| OX-P530945   | Speedskim 450mm Semi Flexible Plastering Rule  | 5060359919243 |
| OX-P530960   | Speedskim 600mm Semi Flexible Plastering Rule  | 5060359919250 |
| OX-P530990   | Speedskim 900mm Semi Flexible Plastering Rule  | 5060359919267 |
| OX-P530912   | Speedskim 1200mm Semi Flexible Plastering Rule | 5060359919274 |
| OX-P530918   | Speedskim 1800mm Semi Flexible Plastering Rule | 5060359919281 |
| OX-P531245   | Semi Flex 450mm blade only                     | 5060359919373 |
| OX-P531260   | Semi Flex 600mm blade only                     | 5060359919380 |
| OX-P531290   | Semi Flex 900mm