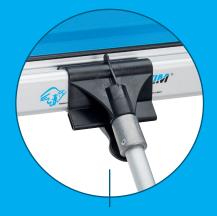

dskim 600mm Semi Flexible Plastering Rule  | 5060359919250 |
| OX-P530990   | Speedskim 900mm Semi Flexible Plastering Rule  | 5060359919267 |
| OX-P530912   | Speedskim 1200mm Semi Flexible Plastering Rule | 5060359919274 |
| OX-P530918   | Speedskim 1800mm Semi Flexible Plastering Rule | 5060359919281 |
| OX-P531245   | Semi Flex 450mm blade only                     | 5060359919373 |
| OX-P531260   | Semi Flex 600mm blade only                     | 5060359919380 |
| OX-P531290   | Semi Flex 900mm blade only                     | 5060359919397 |
| OX-P531212   | Semi Flex 1200mm blade only                    | 5060359919403 |
| OX-P531218   | Semi Flex 1800mm blade only                    | 5060359919410 |
| OX-P531501   | Speedskim Universal Pole Attachment            | 5060359919502 |



Universal pole attachment



For more information visit:









## OX SPEEDSKIM

Speedskim® is the new and revolutionary tool system designed to increase metreage output and enhance quality of finish – at the same time significantly reducing the harmful effects of fatigue & RSI.



## PLASTERING & RENDERING FLATTENING | FINISHING | RULING OFF

Compatible with all gypsum based plasters (hand and spray applied), Traditional sand & cement renders and insulated rendering systems.



Replacement blade system



| PRODUCT CODE | DESCRIPTION                                    | BARCODE       |
|--------------|------------------------------------------------|---------------|
| OX-P530945   | Speedskim 450mm Semi Flexible Plastering Rule  | 5060359919243 |
| OX-P530960   | Speedskim 600mm Semi