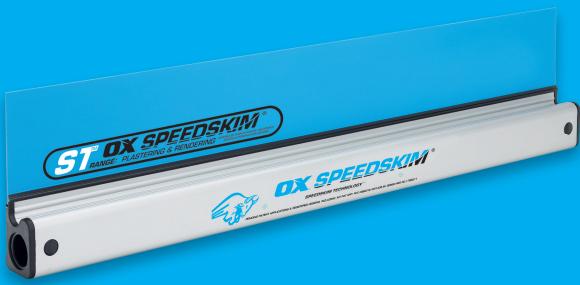

## PLASTERING & RENDERING FLATTENING | FINISHING | RULING OFF

Compatible with all gypsum based plasters (hand and spray applied), Traditional sand & cement renders and insulated rendering systems.

Replacement blade system