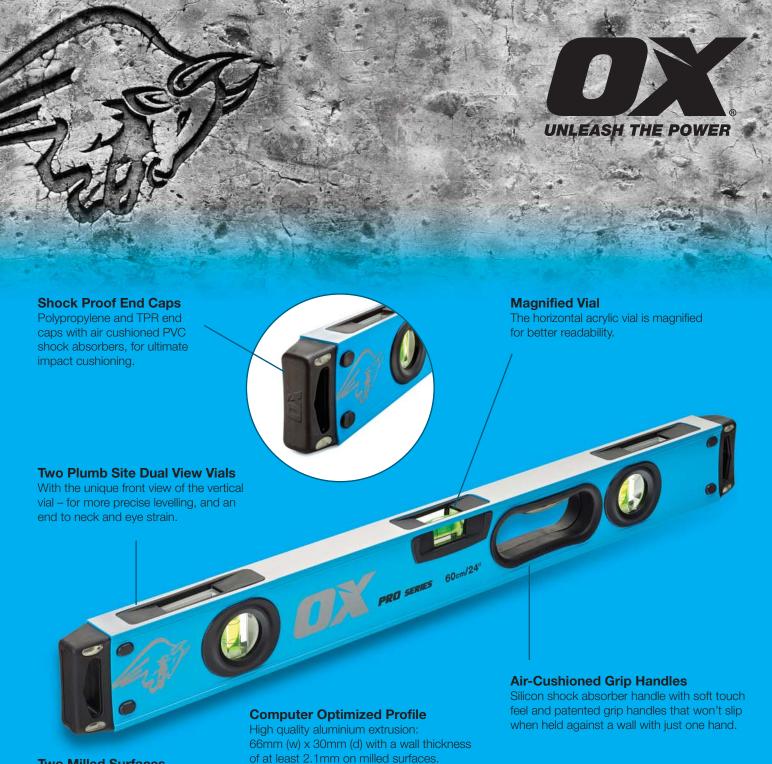

## **Two Milled Surfaces**

Guarantee a controlled and definable flatness the entire length of the level for increased accuracy.