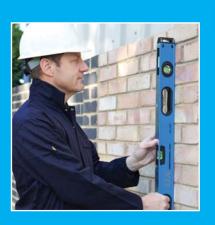

## Pro Level Range

THE STRONGEST LEVEL EVER...
OR YOUR MONEY BACK!

Unique dual view

0.5 mm/m

0.0005 in./ft.

Recently advertised in Professional Builder Magazine

The **OX Pro Series** level is **the toughest ever produced**. Unrivalled for strength, endurance and patented features, **there is nothing like it on the market**.

In house testing has proved the level to be two to five times stronger than it's competitors.