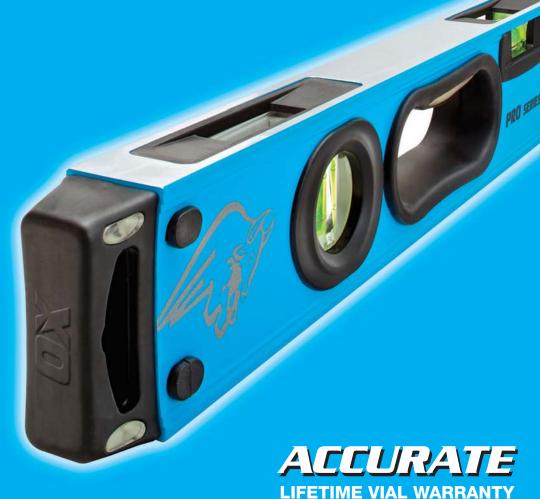

## **Two Milled Surfaces**

Guarantee a controlled and definable flatness the entire length of the level for increased accuracy.

## Life time warranty on all vials

which are individually calibrated to an accuracy of 0.0005"/' (0.5mm/m) or 0.029°

| PRODUCT CODE | DESCRIPTION         | BARCODE       |
|--------------|---------------------|---------------|
| OX-P024406   | OX Pro Level 600mm  | 5060242333897 |
| OX-P024409   | OX Pro Level 900mm  | 5060242333910 |
| OX-P024412   | OX Pro Level 1200mm | 5060242333934 |
| OX-P024418   | OX Pro Level 1800mm | 5060242333941 |
| OX-P024420   | OX Pro Level 2000mm | 5060242333958 |